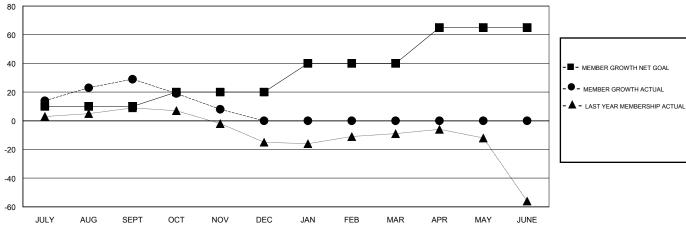

## GOALS AND ACTUAL MEMBERS CUMULATIVE

| DROPPED CLUBS: 1 |    | 18 CLUBS OF 53 ADDED 1 OR MORE<br>NEW MEMBERS | GENDER DISTRIBUTION        |              |     |
|------------------|----|-----------------------------------------------|----------------------------|--------------|-----|
|                  |    |                                               | MALE                       | 760 (73.22%) |     |
|                  |    |                                               | FEMALE                     | 278 (26.78%) |     |
| DROPPED MEMBERS  |    |                                               |                            |              |     |
| DECEASED         | 7  | CLICK HERE FOR CUMULATIVE  MEMBERSHIP DATA    | TOTAL FAMILY UNIT MEMBERS  |              | 162 |
| CLUB CANCELLED   | 0  |                                               | FAMILY MEMBERS PAYING HALF |              |     |
| OTHER            | 34 |                                               |                            |              | 82  |
| TOTAL            | 41 |                                               |                            |              |     |