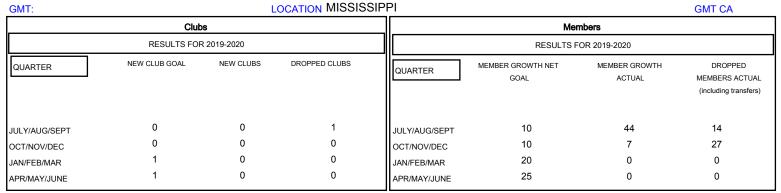

## MONTHLY MEMBERSHIP PROGRESS REPORT

District 30 M

MICCICCIPPI



## GOALS AND ACTUAL NEW CLUBS CUMULATIVE



## GOALS AND ACTUAL MEMBERS CUMULATIVE



| DROPPED CLUBS: 1 |    | 18 CLUBS OF 53 ADDED 1 OR MORE<br>NEW MEMBERS | GENDER DISTRIBUTION        |              |     |
|------------------|----|-----------------------------------------------|----------------------------|--------------|-----|
|                  |    |                                               | MALE                       | 760 (73.22%) |     |
|                  |    |                                               | FEMALE                     | 278 (26.78%) |     |
| DROPPED MEMBERS  |    |                                               |                            |              |     |
| DECEASED         | 7  | CLICK HERE FOR CUMULATIVE  MEMBERSHIP DATA    | TOTAL FAMILY UNIT